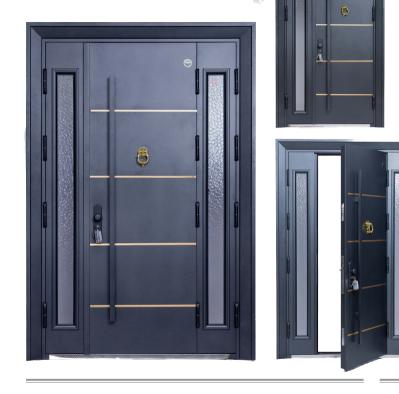

# JAGUAR 1.5

Specifications:

Jaguar 1.5

Has double tampered frosted glass on both sides. 90mm thick panel 19locking system including two deadbolts 140mm wide steel frame Has a long handle and knob handle Weighs 165kgs Opens 3 ways Has a peephole and a door knocker Has a glossy finish and rose gold stripes Sound proof