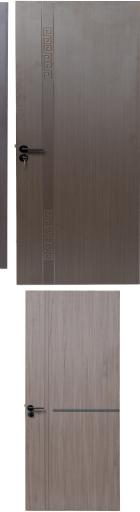

thetic, our French doors will elevate your home's exterior while providing peace of mind.



# JAGUAR 1.5



Specifications:

Jaguar 1.5

Has double tampered frosted glass on both sides. 90mm thick panel 19locking system including two deadbolts 140mm wide steel frame Has a long handle and knob handle Weighs 165kgs Opens 3 ways Has a peephole and a door knocker Has a glossy finish and rose gold stripes Sound proof

### **CHOCOLATE BROWN DOOR**



.....



Measurements: 900 mm x 2050 mm x 70 mm This door boasts a rich Chocolate Brown color, accentuated by a sleek, ventlike finish for a touch of modern elegance.







### **TURKISH WALNUT**

80mm panel 10locking system 2 locking points 90mm thick panel

Weighs 130kgs Has a peephole and a door knocker Has a warm walnut color Sound proof







# SOLID LAMINATED MDF

Measurements: 900 mm x 2100m







### WWW.DOORITDOORSPLUS.CO.KE Syokimau, Pacific Crest Center Wing A +254 0701 410 647