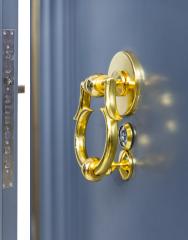

### HENNESSY GOLD

Stunning grey colour with gold accessories including a door knocker and a peephole 17 locking system 200mm thick steel frame 80mm thick steel panel Double weighs 120kgs Single weighs 92kgs Door is sound proof and fire rated