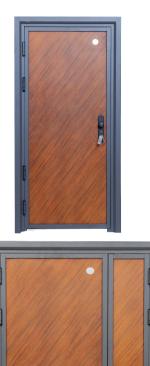

### **TURKISH WALNUT**

80mm panel 10locking system 2 locking points 90mm thick panel

Weighs 130kgs Has a peephole and a door knocker Has a warm walnut color Sound proof