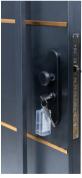

### HENNESSY GOLD

Stunning grey colour with gold accessories including a door knocker and a peephole 17 locking system 200mm thick steel frame 80mm thick steel panel Double weighs 120kgs Single weighs 92kgs Door is sound proof and fire rated

It's equipped with a 17-locking system, which guarantees superior security. Each lock is designed to provide maximum protection and peace of mind.

The door measures 2300mm in height and 1200mm in width, making it suitable for a variety of entrance sizes.