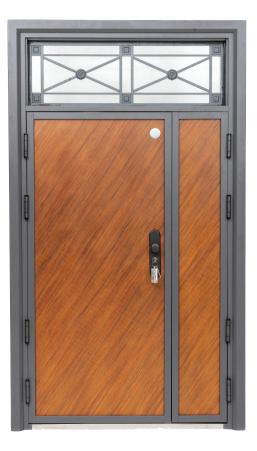

### **DOOR IN DOOR**

Color: Grey Measurements: 1200 mm x 2300 mm x 90 mm

Modern two in one al closable doors with grille & transparent ventilation mesh, secure steel door. SINGLE

Measurements: 900 mm x 2100 mm x 90 mm

Modern two in one all cosable doors with grille & transparent ventilation mesh, secure steel door.