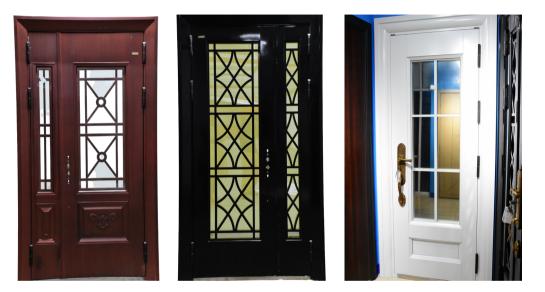

# **FRENCH DOORS**

### **French Doors**

Choose from a range of finishes:

classic white, modern black, or sophisticated copper. Each door is meticulously crafted with 12mm thick glass for optimal insulation and sound reduction.

Experience the perfect balance of privacy and natural light with double tapered glass options or opt for maximum visibility with our see-through glass design.

Whether you prefer a traditional or contemporary aesthetic, our French doors will elevate your home's exterior while providing peace of mind.