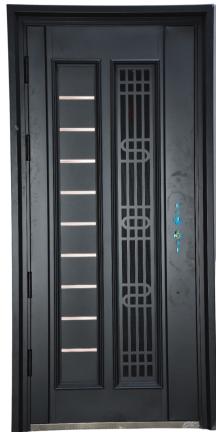

### **DOOR IN DOOR**

Color: Grey Measurements: 1200 mm x 2300 mm x 90 mm

Modern two in one al closable doors with grille & transparent ventilation mesh, secure steel door. SINGLE

Measurements: 900 mm x 2100 mm x 90 mm

Modern two in one all cosable doors with grille & transparent ventilation mesh, secure steel door.