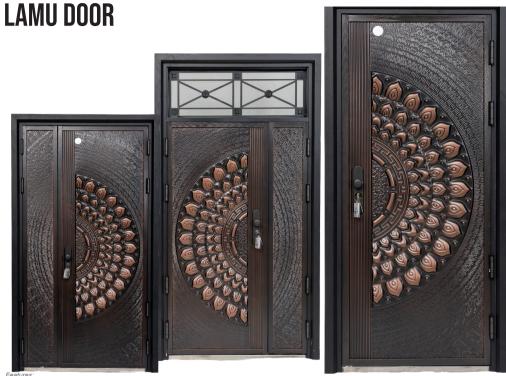

Experience the timeless elegance of the Lamu Door, inspired by the rich cultural heritage of Kenva's coastal region. This door combines traditional design elements with modern security features, making it a perfect addition to any home or office.

#### **Specifications**

Color: Bronze Brown Finish: Smooth Design: Floral Pattern Material : Steel Locking System: 17 locks Panel Thickness: 90mm Dimensions: Double: 2300mm x 1200mm Single: 2100mm x 900mm

Color & Finish: The Lamu Door boasts an elegant bronze brown color, enhanced by a smooth finish that exudes sophistication and charm. Design: Adorned with a beautiful floral pattern, this door captures the essence of coastal artistry, bringing a touch of Lamu's iconic architectural style to your entrance. Locking System: Equipped with a robust 17-locking system, this door ensures superior security, giving you peace of mind. Panel Thickness: The door features a sturdy 90mm thick panel, providing additional strength and durability. Dimensions: The double variant measures 2300mm in height and 1200mm in width, while the single variant measures 2100mm in height and 900mm in width, making it versatile for different entrance sizes.