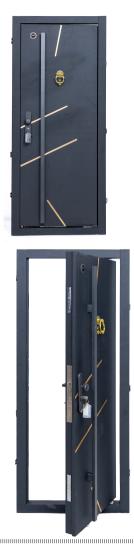

### **BLACK PANTHER 1.5**

This door is not just a door; it's a statement piece that combines the best in security features with a stunning visual design.

Has 90mm thick panel 17 lock system including 2 dead bolts 140mm thick panel Has a door knocker and a peephole Has a glossy finish Comes in 2 sizes 1200mm and 1500mm

Black panther 1.5 Is a pivot door Has 19 lock system 80mm thick panel Has a matte finish Has a knocker and a peephole Fire rated and sound proof Weighs 170kgs Frame is 140mm wide steel frame

06