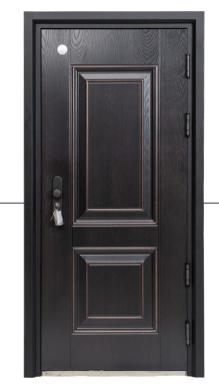

### **TURKISH WALNUT**

80mm panel 10locking system 2 locking points 90mm thick panel

Weighs 130kgs Has a peephole and a door knocker Has a warm walnut color Sound proof