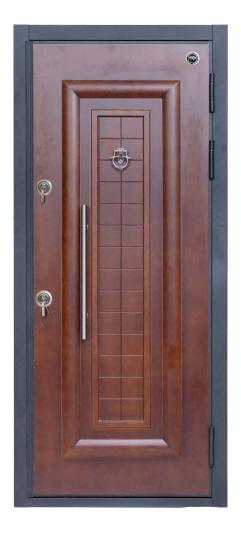

### **TURKISH WALNUT**

80mm panel 10locking system 2 locking points 90mm thick panel

Weighs 130kgs Has a peephole and a door knocker Has a warm walnut color Sound proof