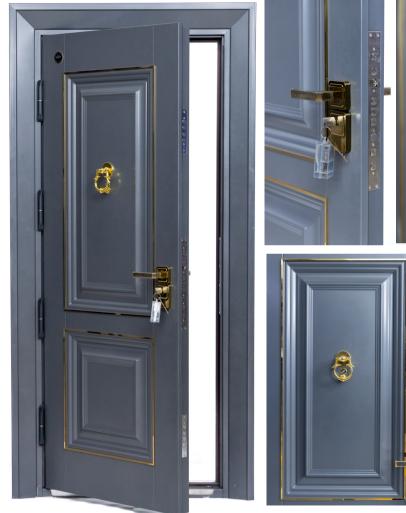

### HENNESSY GOLD

Stunning grey colour with gold accessories including a door knocker and a peephole 17 locking system 200mm thick steel frame 80mm thick steel panel Double weighs 120kgs Single weighs 92kgs Door is sound proof and fire rated