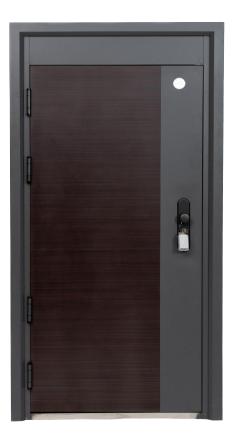

### **CHOCOLATE BROWN DOOR**

.....

Measurements: 900 mm x 2050 mm x 70 mm This door boasts a rich Chocolate Brown color, accentuated by a sleek, ventlike finish for a touch of modern elegance.