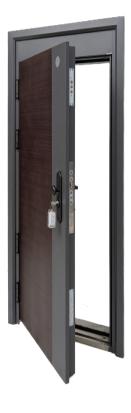

# JAGUAR 1.5

Specifications:

Jaguar 1.5

Has double tampered frosted glass on both sides. 90mm thick panel 19locking system including two deadbolts 140mm wide steel frame Has a long handle and knob handle Weighs 165kgs Opens 3 ways Has a peephole and a door knocker Has a glossy finish and rose gold stripes Sound proof