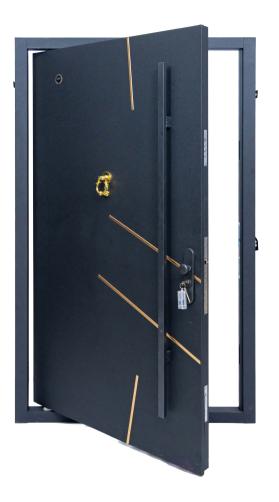

### **BLACK PANTHER 1.5**

This door is not just a door; it's a statement piece that combines the best in security features with a stunning visual design.

Has 90mm thick panel 17 lock system including 2 dead bolts 140mm thick panel Has a door knocker and a peephole Has a glossy finish Comes in 2 sizes 1200mm and 1500mm

Black panther 1.5 Is a pivot door Has 19 lock system 80mm thick panel Has a matte finish Has a knocker and a peephole Fire rated and sound proof Weighs 170kgs Frame is 140mm wide steel frame

06