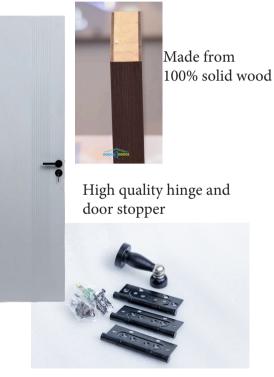

Constructed with extra-coated aluminium steel, this door is built to withstand the test of time. Its robust material ensures maximum security and resilience. For those prioritizing security, this door offers **bulletproof** protection, making it an ideal choice for both residential and commercial properties.

It's equipped with a 17-locking system, which guarantees superior security. Each lock is designed to provide maximum protection and peace of mind.

The door measures 2300mm in height and 1200mm in width, making it suitable for a variety of entrance sizes.