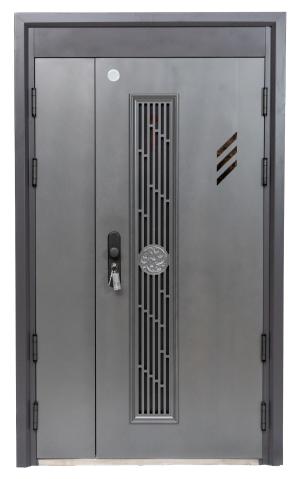

### **BLACK PANTHER 1.5**

This door is not just a door; it's a statement piece that combines the best in security features with a stunning visual design.

Has 90mm thick panel 17 lock system including 2 dead bolts 140mm thick panel Has a door knocker and a peephole Has a glossy finish Comes in 2 sizes 1200mm and 1500mm

Black panther 1.5 Is a pivot door Has 19 lock system 80mm thick panel Has a matte finish Has a knocker and a peephole Fire rated and sound proof Weighs 170kgs Frame is 140mm wide steel frame

06