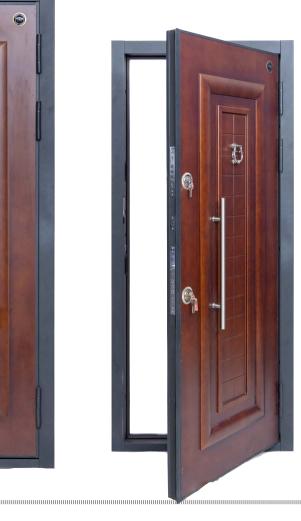

### **TURKISH WALNUT**

80mm panel 10locking system 2 locking points 90mm thick panel

Weighs 130kgs Has a peephole and a door knocker Has a warm walnut color Sound proof