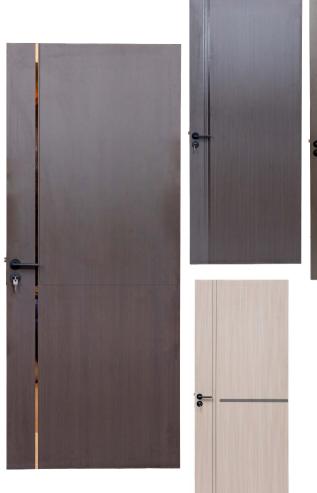

### **CHOCOLATE BROWN DOOR**

.....

Measurements: 900 mm x 2050 mm x 70 mm This door boasts a rich Chocolate Brown color, accentuated by a sleek, ventlike finish for a touch of modern elegance.