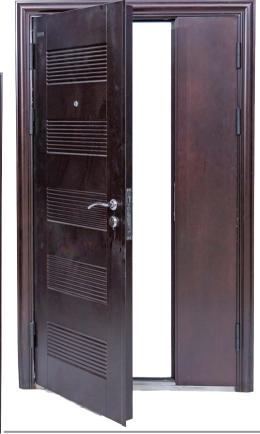

### **DOOR IN DOOR**

Color: Grey Measurements: 1200 mm x 2300 mm x 90 mm

Modern two in one al closable doors with grille & transparent ventilation mesh, secure steel door. SINGLE

Measurements: 900 mm x 2100 mm x 90 mm

Modern two in one all cosable doors with grille & transparent ventilation mesh, secure steel door.