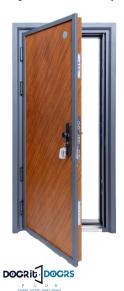

### **HENNESSY DOOR**

his luxurious and secure entryway is inspired by the rich color of Hennessy Cognac packaging. This door combines a classic, elegant design with modern security features, making it an ideal choice for any sophisticated property.

With a robust 90mm thick panel, the Hennessy Door provides enhanced security and durability. & is Equipped with a 17-locking system, this door ensures top-tier security, giving you peace of mind.