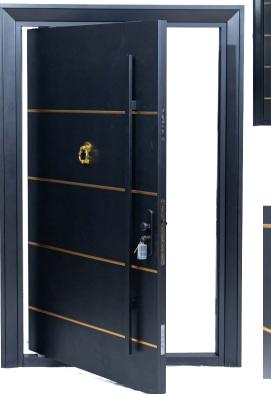

### **BLACK PANTHER 1.5**

This door is not just a door; it's a statement piece that combines the best in security features with a stunning visual design.

Has 90mm thick panel 17 lock system including 2 dead bolts 140mm thick panel Has a door knocker and a peephole Has a glossy finish Comes in 2 sizes 1200mm and 1500mm

Black panther 1.5 Is a pivot door Has 19 lock system 80mm thick panel Has a matte finish Has a knocker and a peephole Fire rated and sound proof Weighs 170kgs Frame is 140mm wide steel frame

06