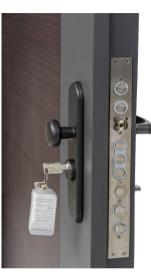

# JAGUAR 1.5

Specifications:

Jaguar 1.5

Has double tampered frosted glass on both sides. 90mm thick panel 19locking system including two deadbolts 140mm wide steel frame Has a long handle and knob handle Weighs 165kgs Opens 3 ways Has a peephole and a door knocker Has a glossy finish and rose gold stripes Sound proof