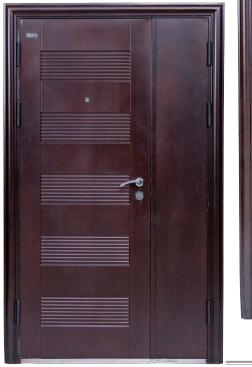

### **DOOR IN DOOR**

Color: Grey Measurements: 1200 mm x 2300 mm x 90 mm

Modern two in one al closable doors with grille & transparent ventilation mesh, secure steel door. SINGLE

Measurements: 900 mm x 2100 mm x 90 mm

Modern two in one all cosable doors with grille & transparent ventilation mesh, secure steel door.