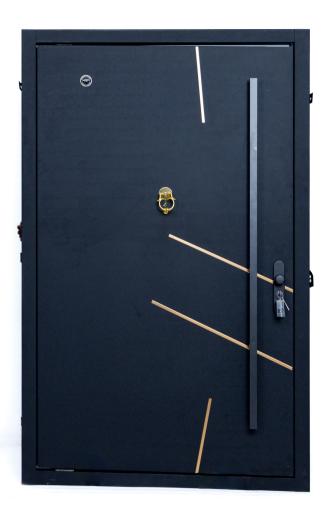

### **BLACK PANTHER 1.5**

This door is not just a door; it's a statement piece that combines the best in security features with a stunning visual design.

Has 90mm thick panel 17 lock system including 2 dead bolts 140mm thick panel Has a door knocker and a peephole Has a glossy finish Comes in 2 sizes 1200mm and 1500mm

Black panther 1.5 Is a pivot door Has 19 lock system 80mm thick panel Has a matte finish Has a knocker and a peephole Fire rated and sound proof Weighs 170kgs Frame is 140mm wide steel frame

06